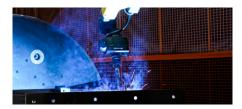

3D VISION FOR ROBOTIC WELDING

Robustness: SnapCam is designed for real-world welding conditions. Its sturdy enclosure protects it from welding spatters, ensuring uninterrupted performance. Your investment stays safe, no downtime, maximizing your production output.

#### **Real-World Reliability and Sturdiness**

SnapCam excels in tough welding environments, demonstrating consistent and robust performance that not only ensures the utmost reliability but also protects your valuable investment.