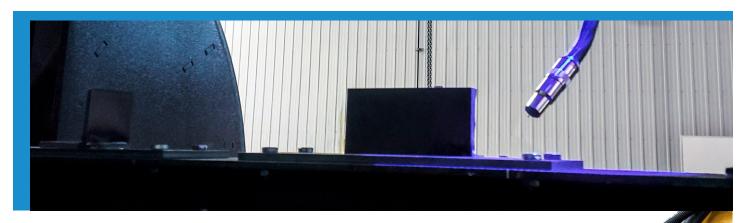

#### **EFFORTLESS 3D VOLUME COVERAGE:**

SnapCam simplifies your workflow with single-snap 3D volume coverage. Fewer snaps per weld means critical time savings and reduced errors.

#### MORE WELDS

Boosted Welding Capacity
SnapCam's extended working distances
and single-snap 3D volume coverage
allow your machines to handle more
welds without constant repositioning,
expanding your capacity.