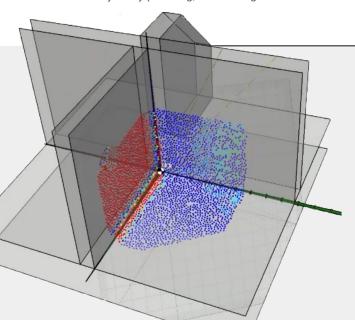

#### **UNMATCHED PRECISION**

SnapCam sets a new standard for precision in seam finding with its advanced 3D point clouds, comprising thousands of data points. This level of detail allows it to achieve unparalleled accuracy in locating welding positions, therefore ensuring that welds meet the highest quality standards.