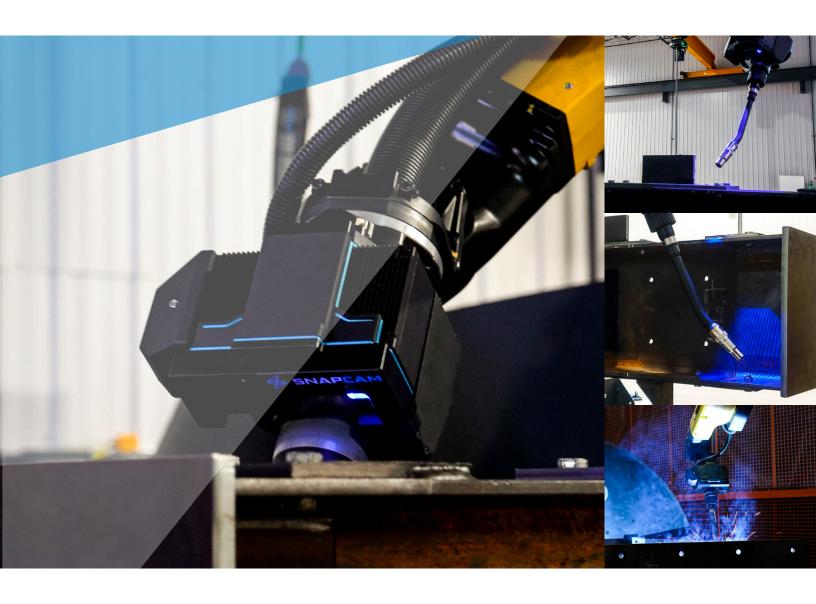

3D VISION FOR ROBOTIC WELDING

# WHAT IS THE SNAPCAM?

#### LIGHTNING-FAST ROBOTIC 3D VISION CAMERA