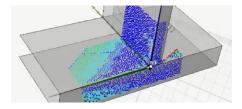

#### **UNMATCHED PRECISION**

SnapCam sets a new standard for precision in seam finding with its advanced 3D point clouds, comprising thousands of data points. This level of detail allows it to achieve unparalleled accuracy in locating welding positions, therefore ensuring that welds meet the highest quality standards.

#### **EFFORTLESS 3D VOLUME COVERAGE:**

SnapCam simplifies your workflow with single-snap 3D volume coverage. Fewer snaps per weld means critical time savings and reduced errors.