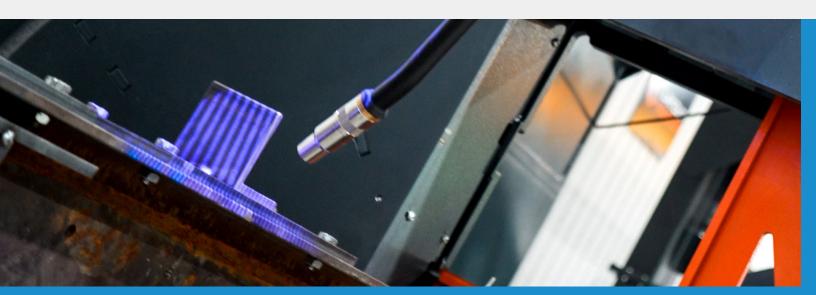

#### LIGHTNING-FAST ROBOTIC 3D VISION CAMERA

#### **UNMATCHED PRECISION**

SnapCam sets a new standard for precision in seam finding with its advanced 3D point clouds, comprising thousands of data points. This level of detail allows it to achieve unparalleled accuracy in locating welding positions, therefore ensuring that welds meet the highest quality standards.

#### **EFFORTLESS 3D VOLUME COVERAGE:**

SnapCam simplifies your workflow with single-snap 3D volume coverage. Fewer snaps per weld means critical time savings and reduced errors.